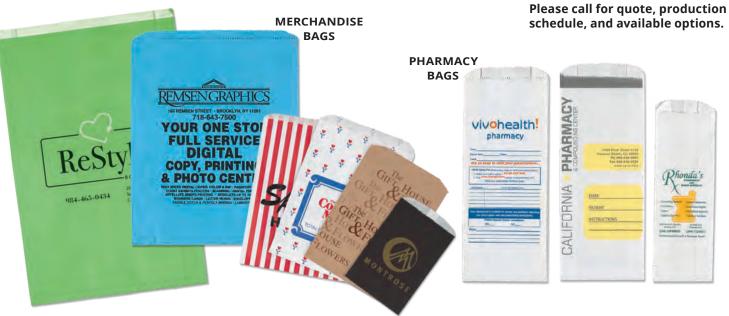

## **Paper Merchandise** & Pharmacy Bags

Affordable white or recycled brown kraft paper bags feature a flat design and serrated top edge. Side gussets are available on select sizes. Call for additional bag colors and customization options.