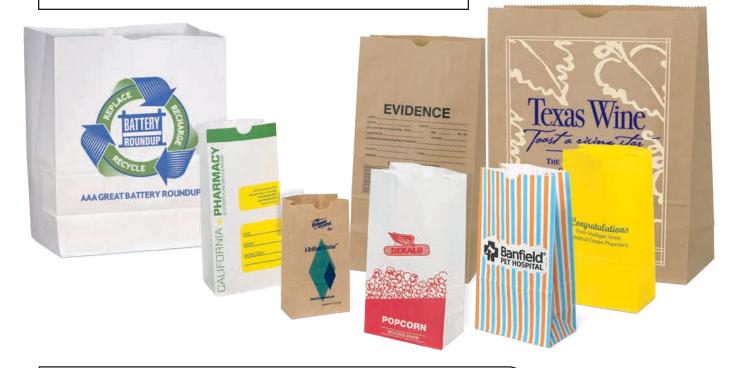

## **Grocery-Style S.O.S. Bags**

White or recycled brown kraft grocery-style paper bags feature a thumb notch and a serrated top edge.

## **Paper Merchandise** & Pharmacy Bags

Affordable white or recycled brown kraft paper bags feature a flat design and serrated top edge. Side gussets are available on select sizes. Call for additional bag colors and customization options.